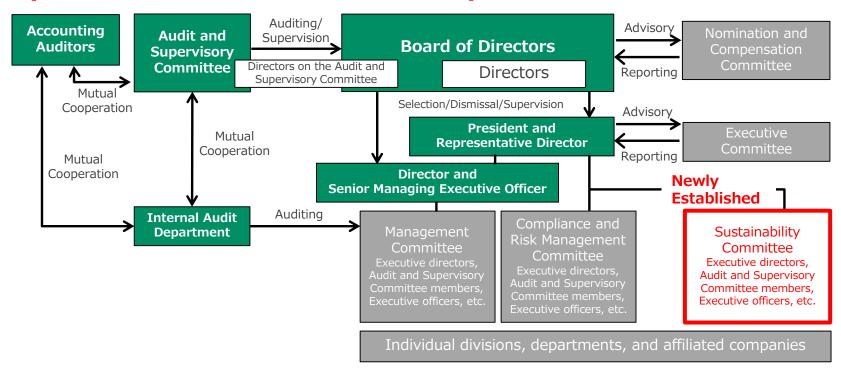

# Sustainability Policy & System to Promote Sustainability

#### System to Promote Sustainability