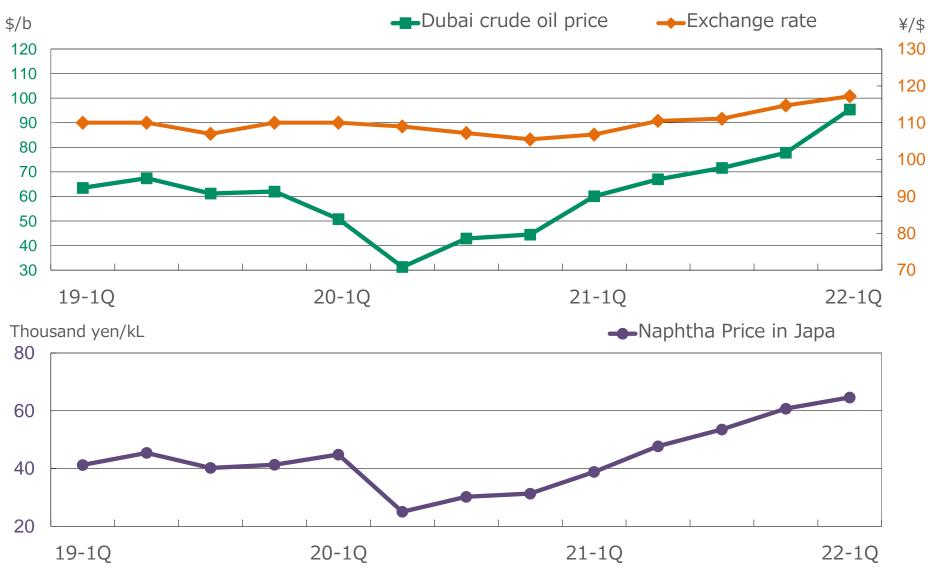

#### **Business environment for the current period (1)**

#### **Business environment for the current period (2)**