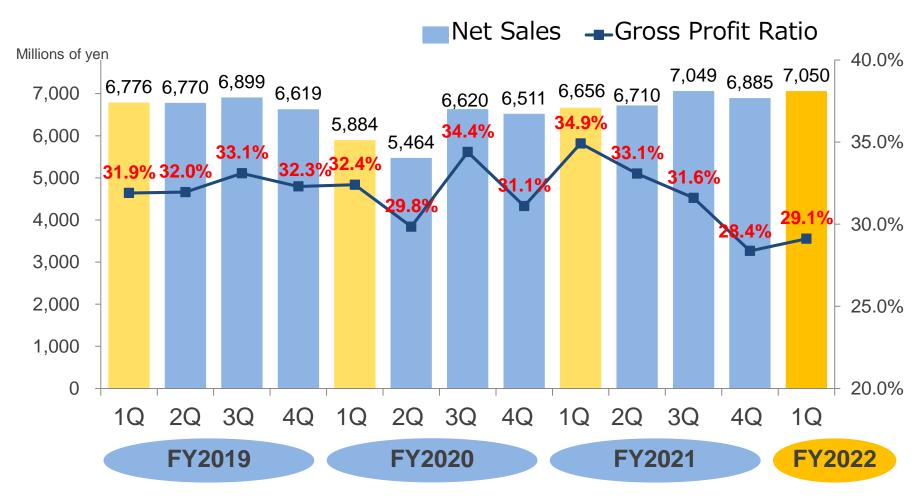

#### **Consolidated Income Statement**

> Although sales increased due to the correction of product selling prices, the profit margin declined due to the further rise in raw material prices.

Millions of yen

## Changes in Net Sales and Gross Profit Ratio moresco

> The situation has stopped the decline in gross profit margin since the previous 2Q.