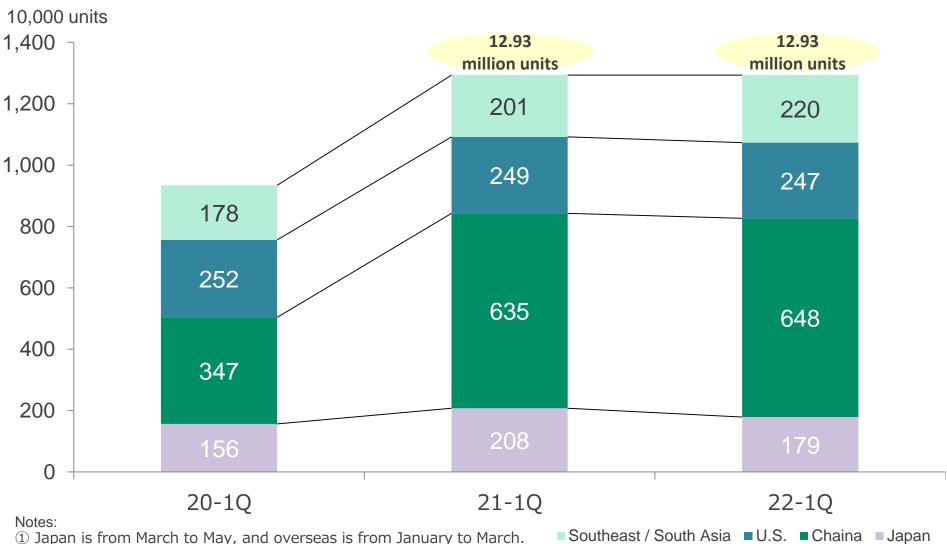

#### Car Production in The Area where Our Base is Located

② Southeast / South Asia aggregates Thailand, Indonesia, and India.

(Location of our manufacturing and sales base)

Source: MarkLines Co., Ltd.

#### **Overseas Sales (Consolidated)**