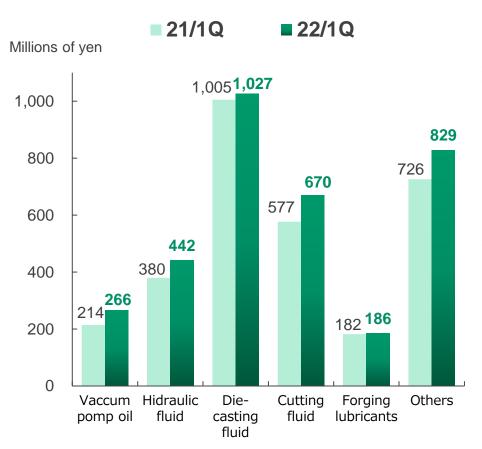

#### **Breakdown of Sales by Division**

Millions of yen

| Account title                | 21/1Q | 22/1Q | Year-on-year change |
|------------------------------|-------|-------|---------------------|
| Functional Fluids            | 3,083 | 3,420 | +10.9%              |
| Synthetic Lubricants         | 503   | 502   | △0.1%               |
| Liquid Paraffin & Sulfonates | 807   | 902   | +11.9%              |
| Hot Melt Adhesive            | 1,671 | 1,809 | +8.2%               |
| Other                        | 584   | 417   | <b>△28.7%</b>       |
| Chemical Products TTL        | 6,648 | 7,050 | +6.0%               |
| Rental Building<br>Business  | 8     | _     | _                   |
| Total Net Sales              | 6,656 | 7,050 | +5.9%               |

#### **Division Performance - Functional Fluids**

> Sales increased by 10.9% year-on-year (3,420 million yen) Sales volume increased by 2.3%

- ➤In terms of quantity, the decrease in shipments of die-casting fluid was covered by the recovery in demand for vacuum pomp oil and the expansion of new sales of cutting fluid.
- >The unit price increased due to the correction of the selling price.