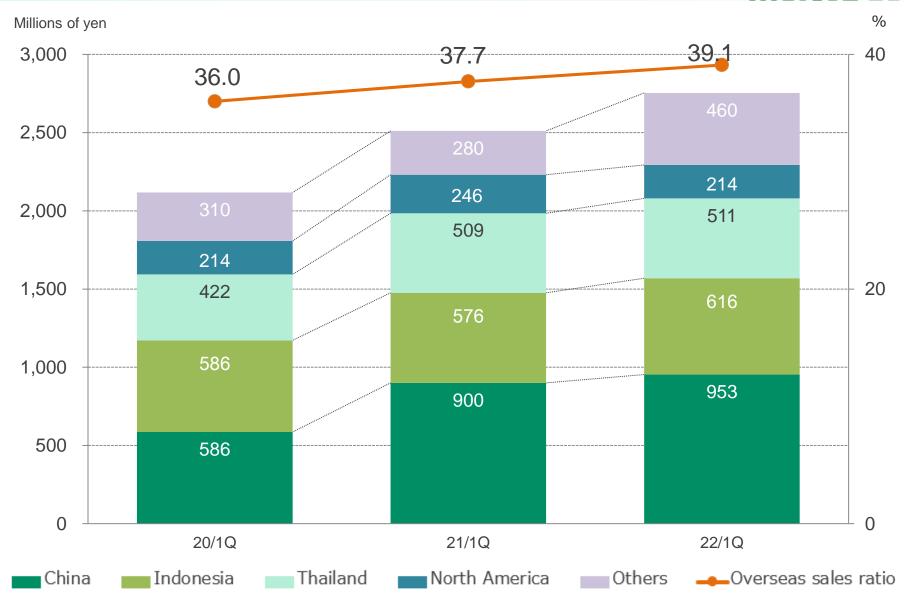

_                   |
| Total Net Sales              | 6,656 | 7,050 | +5.9%               |

5

#### **Division Performance - Functional Fluids**



> Sales increased by 10.9% year-on-year (3,420 million yen) Sales volume increased by 2.3%



- ➤In terms of quantity, the decrease in shipments of die-casting fluid was covered by the recovery in demand for vacuum pomp oil and the expansion of new sales of cutting fluid.
- >The unit price increased due to the correction of the selling price.

#### **Division Performance - Hot Melt Adhesive**



> Sales increased by 8.2% year-on-year (1,809 million yen) Sales volume increased by 5.9%



Sales of sanitary materials increased due to a recovery in demand in Japan and an increase in shipments in India.

#### **Overseas Sales (Consolidated)**





#### **FY2022 Consolidated Earnings Forecast**



Millions of yen

| 科目                 | 2022/1Q | FY2022<br>Forecast | Progress rate |
|--------------------|---------|--------------------|---------------|
| Net Sales          | 7,050   | 30,500             | 23.1%         |
| Operating Income   | 201     | 1,850              | 10.9%         |
| Ordinary<br>Income | 471     | 2,200              | 21.4%         |
| Net Income         | 317     | 1,300              | 24.4%         |



# Realization of a Sustainable Society

# Sustainability Policy & System to Promote Sustainability

#### MORESCO Group Sustainability Policy

The MORESCO Group,

as a specialist in the interface science stated in its management philosophy, will actively promote sustainability activities to further contribut