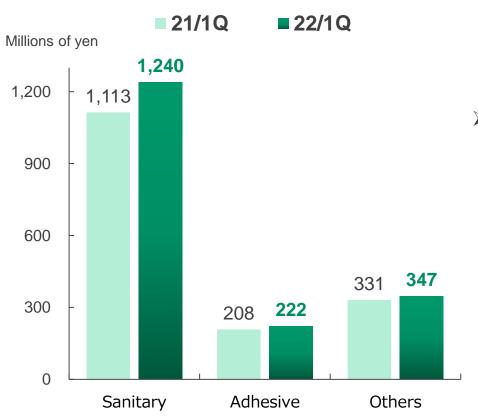

#### **Division Performance - Hot Melt Adhesive**

> Sales increased by 8.2% year-on-year (1,809 million yen) Sales volume increased by 5.9%

Sales of sanitary materials increased due to a recovery in demand in Japan and an increase in shipments in India.