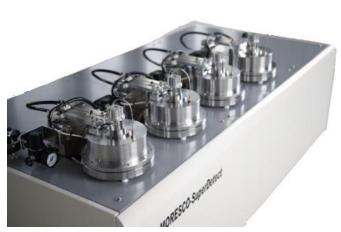

# Gas & water vapor transmittance measurement device Multi-chamber type

- > Reduce operator load with multiple sample measurements.
- >Contribute to improving the quality of food and pharmaceuticals by measuring the performance of barrier films.
- >We will develop a new measurement device that specializes in hydrogen permeation for fuel cells and contribute to a hydrogen society.

**New 4-chamber type device** 

| Performance                                        | New equipment                                                                 | Existing<br>equipment   |
|----------------------------------------------------|-------------------------------------------------------------------------------|-------------------------|
| Number of sample chambers                          | © (4 chambers)                                                                | O<br>(1 chamber)        |
| Measurement sensitivity                            | ○<br>(~3×10 <sup>-5</sup> )                                                   | ©<br>(∼1×10⁻⁶)          |
| Measurement efficiency<br>(10 <sup>-3</sup> order) | ©<br>(4 samples/4 days)                                                       | O<br>(2 samples/4 days) |
| Result analysis                                    | ©<br>(Easy)                                                                   | O<br>(Advanced)         |
| Use                                                | Production process<br>Quality control process                                 | R & D                   |
| Application field                                  | Electronic parts/electronic<br>equipment<br>Food and pharmaceutical packaging | Organic device          |