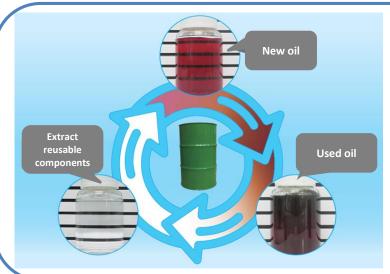

#### **Initiatives for the Circular Economy**

#### **Conventional efforts**

 Deteriorated additives (20% of the total) are removed from the old Water-glycol hydraulic fluid, and the rest is reintroduced into the raw material.

#### **Future efforts**

- Collect and recycle the used powder releasing agent.
- Expand the use of recycled raw materials as raw materials for lubricants.